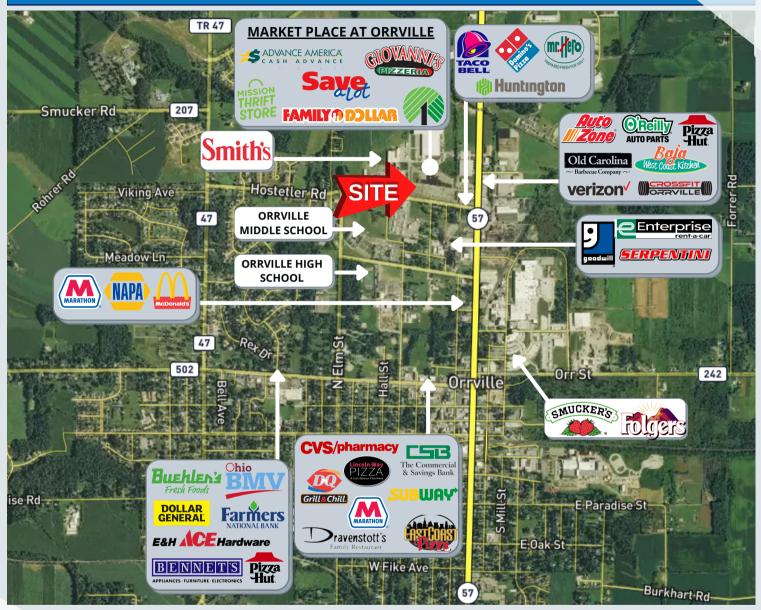

EMOGRAPHICS         | 1 MILE   | 5 MILES  | 10 MILES |
|----------------------|----------|----------|----------|
| POPULATION           | 2,685    | 20,421   | 74,080   |
| DAYTIME POPULATION   | 408      | 6,603    | 19,480   |
| AVERAGE HH INCOME    | \$47,776 | \$55,929 | \$60,353 |
| ESTIMATED HOUSEHOLDS | 1,068    | 7,976    | 27,744   |



**ARNOLD J. EISENBERG, INC. Retail Leasing Specialist** 



www.arnoldjeisenberg.com

SITE PLAN

# Market Place at Orrville 219-427 Hostetler Rd, Orrville, OH 44667



#### Contact us for more information;

STEVE EISENBERG 216.831.6773 seisenberg@aol.com LISA WIENER 440.223.3382 ljwiener@gmail.com

## ARNOLD J. EISENBERG, INC. Retail Leasing Specialist





#### **RETAILER MAP**

# Market Place at Orrville 219-427 Hostetler Rd, Orrville, OH 44667



#### Contact us for more information;

STEVE EISENBERG 216.831.6773 seisenberg@aol.com LISA WIENER 440.223.3382 ljwiener@gmail.com

ARNOLD J. EISENBERG INC. Commercial Real Estate 25550 Chagrin Blvd. Suite #108-Beachwood, OH 44122

## ARNOLD J. EISENBERG, INC. Retail Leasing Specialist