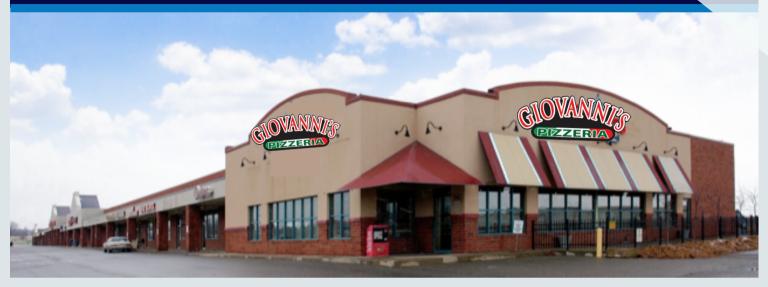

## Market Place at Orrville 219-427 Hostetler Rd, Orrville, OH 44667

### **PROPERTY OVERVIEW**

- Proximity to major employers, Orrville city schools and home of Smucker's & Smith's Dairy.
- Smucker's acquired pet food brands, bringing \$40 million expansion to its Orrville plant and adding over 100 jobs.
- Close proximity to major employers.
- Close proximity to Orrville Schools.
- 1,500 8,450 SF of office/retail space available for lease.
- Ample parking.