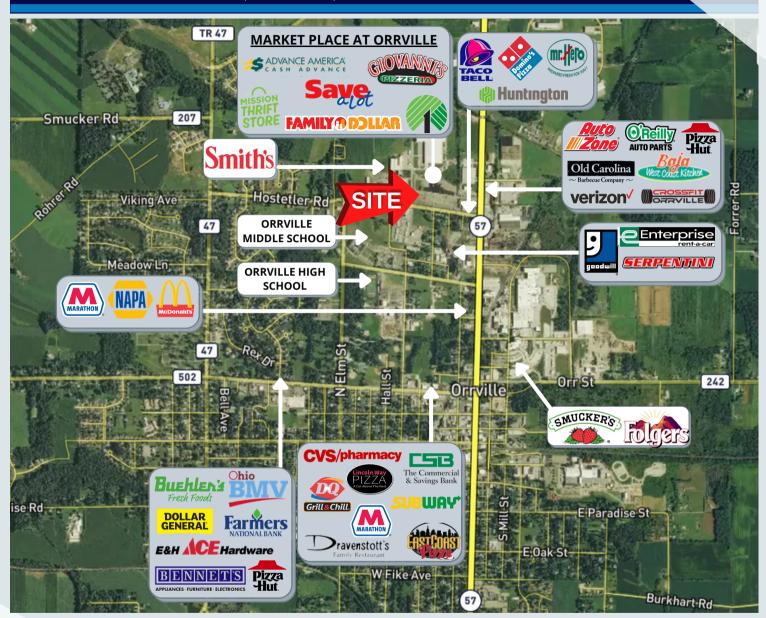

#### **PROPERTY OVERVIEW**

- Proximity to major employers, Orrville city schools and home of Smucker's & Smith's Dairy.
- Smucker's acquired pet food brands, bringing \$40 million expansion to its Orrville plant and adding over 100 jobs.
- Close proximity to major employers.
- Close proximity to Orrville Schools.
- 1,500 8,450 SF of office/retail space available for lease.
- Ample parking.