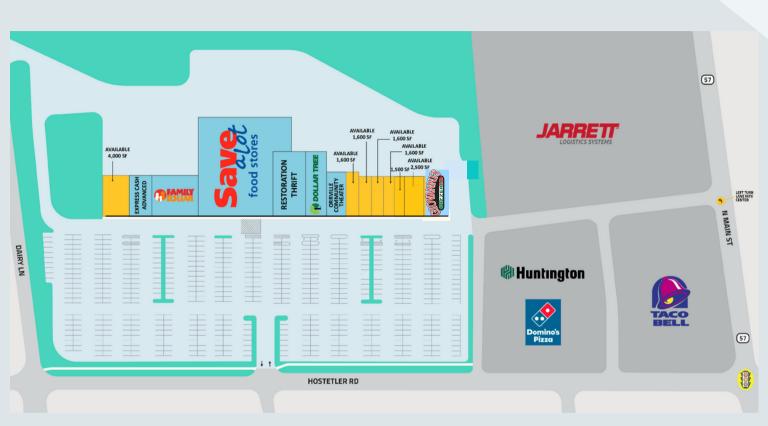

to major employers.
- Close proximity to Orrville Schools.
- 1,500 8,450 SF of office/retail space available for lease.
- Ample parking.

#### **DEMOGRAPHICS/MAP**

| DEMOGRAPHICS         | 1 MILE   | 5 MILES  | 10 MILES |
|----------------------|----------|----------|----------|
| POPULATION           | 2,685    | 20,421   | 74,080   |
| DAYTIME POPULATION   | 408      | 6,603    | 19,480   |
| AVERAGE HH INCOME    | \$47,776 | \$55,929 | \$60,353 |
| ESTIMATED HOUSEHOLDS | 1,068    | 7,976    | 27,744   |



#### **Contact us for more information:**

STEVE EISENBERG 216.831.6773 seisenberg@aol.com **LISA WIENER** 

440.223.3382 ljwiener@gmail.com



ARNOLD J. EISENBERG, INC. Retail Leasing Specialist



## SITE PLAN

# Market Place at Orrville

219-427 Hostetler Rd, Orrville, OH 44667



### **Contact us for more information;**

STEVE EISENBERG

216.831.6773 seisenberg@aol.com LISA WIENER

440.223.3382 ljwiener@gmail.com

ARNOLD J. EISENBERG, INC.
Retail Leasing Specialist





## Market Place at Orrville

219-427 Hostetler Rd, Orrville, OH 44667



### **Contact us for more information;**

STEVE EISENBERG 216.831.6773

seisenberg@aol.com

LISA WIENER 440.223.3382 ljwiener@gmail.com

ARNOLD J. EISENBERG, INC. Retail Leasing Specialist