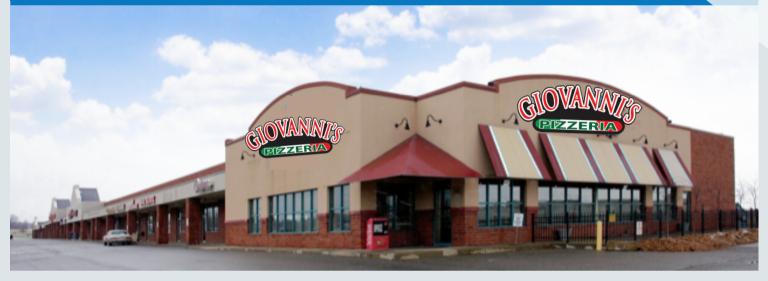

## Market Place at Orrville

219-427 Hostetler Rd, Orrville, OH 44667

#### **PROPERTY OVERVIEW**

- Proximity to major employers, Orrville city schools and home of Smucker's & Smith's Dairy.
- Smucker's acquired pet food brands, bringing \$40 million expansion to its Orrville plant and adding over 100 jobs.
- Close proximity to major employers.
- Close proximity to Orrville Schools.
- 1,500 8,450 SF of office/retail space available for lease.
- Ample parking.